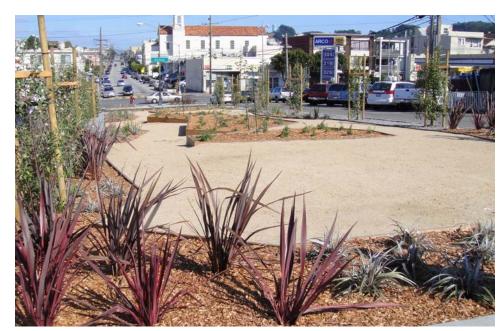

## 'Naples Green' - Pavement to Parks

between Geneva and Rolph Streets, Crocker-Amazon District, San Francisco, CA Plant List (11/05/2010)

Before

After

Naples Green was designed to provide neighborhood beautification, new green space, traffic calming improvements and a safe and enjoyable environment for residents to host and accommodate neighborhood events and activities. The work scope included the transformation of approximately 7,500 square feet of concrete and asphalt into new green public open space. Designed by Jane Martin, Shift Design Studio, Naples Green consists of landscaped areas with hundreds of new plants and 18 new trees, raised planter beds and pathways all come together to provide an inviting new open space. By removing concrete and asphalt, the Naples Green also provides storm water benefits by allowing rainwater to permeate into the ground instead of flowing into the sewer system.