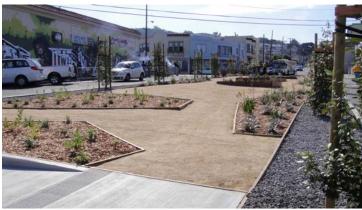

## 'Naples Green' - Pavement to Parks

between Geneva and Rolph Streets, Crocker-Amazon District, San Francisco, CA Plant List (11/05/2010)

Before

After

Naples Green was designed to provide neighborhood beautification, new green space, traffic calming improvements and a safe and enjoyable environment for residents to host and accommodate neighborhood events and activities. The work scope included the transformation of approximately 7,500 square feet of concrete and asphalt into new green public open space. Designed by Jane Martin, Shift Design Studio, Naples Green consists of landscaped areas with hundreds of new plants and 18 new trees, raised planter beds and pathways all come together to provide an inviting new open space. By removing concrete and asphalt, the Naples Green also provides storm water benefits by allowing rainwater to permeate into the ground instead of flowing into the sewer system.