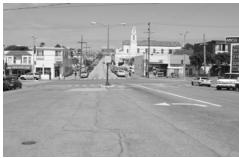

## 'Naples Green' - Pavement to Parks

between Geneva and Rolph Streets, Crocker-Amazon District, San Francisco, CA Plant List (11/05/2010)

Before

After

Naples Green was designed to provide neighborhood beautification, new green space, traffic calming improvements and a safe and enjoyable environment for residents to host and accommodate neighborhood events and activities. The work scope included the transformation of approximately 7,500 square feet of concrete and asphalt into new green public open space. Designed by Jane Martin, Shift Design Studio, Naples Green consists of landscaped areas with hundreds of new plants and 18 new trees, raised planter beds and pathways all come together to provide an inviting new open space. By removing concrete and asphalt, the Naples Green also provides storm water benefits by allowing rainwater to permeate into the ground instead of flowing into the sewer system.