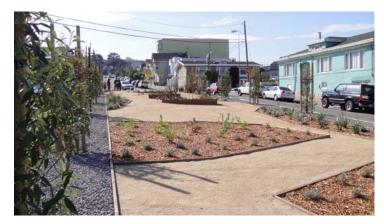

## 'Naples Green' - Pavement to Parks

between Geneva and Rolph Streets, Crocker-Amazon District, San Francisco, CA Plant List (11/05/2010)

Before

After

Naples Green was designed to provide neighborhood beautification, new green space, traffic calming improvements and a safe and enjoyable environment for residents to host and accommodate neighborhood events and activities. The work scope included the transformation of approximately 7,500 square feet of concrete and asphalt into new green public open space. Designed by Jane Martin, Shift Design Studio, Naples Green consists of landscaped areas with hundreds of new plants and 18 new trees, raised planter beds and pathways all come together to provide an inviting new open space. By removing concrete and asphalt, the Naples Green also provides storm water benefits by allowing rainwater to permeate into the ground instead of flowing into the sewer system.